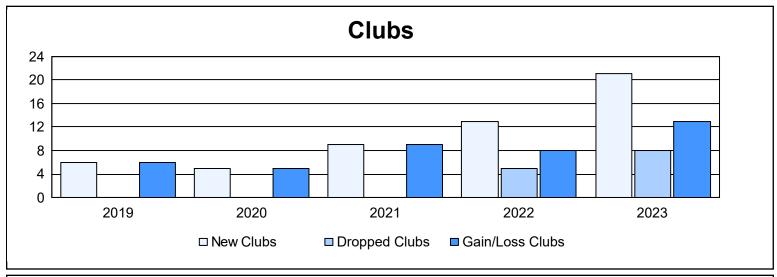

District 324 H As of June 2023 Cumulative

| Year      | New<br>Clubs | Dropped<br>Clubs | Gain/<br>Loss<br>Clubs | New<br>Members | Charter<br>Members | Reinstate<br>Members | Transfer<br>Members | Total<br>Member<br>Added | Total<br>Members<br>Dropped | Gain/<br>Loss<br>Members |
|-----------|--------------|------------------|------------------------|----------------|--------------------|----------------------|---------------------|--------------------------|-----------------------------|--------------------------|
| 2018-2019 | 6            | 0                | 6                      | 361            | 244                | 20                   | 10                  | 635                      | 514                         | 121                      |
| 2019-2020 | 5            | 0                | 5                      | 195            | 135                | 20                   | 16                  | 366                      | 481                         | -115                     |
| 2020-2021 | 9            | 0                | 9                      | 528            | 288                | 52                   | 6                   | 874                      | 588                         | 286                      |
| 2021-2022 | 13           | 5                | 8                      | 568            | 414                | 54                   | 11                  | 1,047                    | 743                         | 304                      |
| 2022-2023 | 21           | 8                | 13                     | 277            | 514                | 54                   | 10                  | 855                      | 1,004                       | -149                     |
| Average   | 11           | 3                | 8                      | 386            | 319                | 40                   | 11                  | 755                      | 666                         | 89                       |