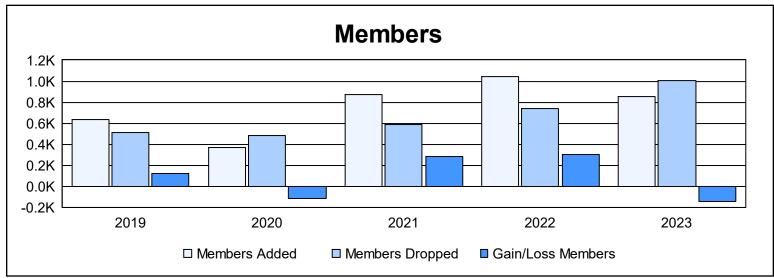

District 324 H As of June 2023 Cumulative

| Year      | New<br>Clubs | Dropped<br>Clubs | Gain/<br>Loss<br>Clubs | New<br>Members | Charter<br>Members | Reinstate<br>Members | Transfer<br>Members | Total<br>Member<br>Added | Total<br>Members<br>Dropped | Gain/<br>Loss<br>Members |
|-----------|--------------|------------------|------------------------|----------------|--------------------|----------------------|---------------------|--------------------------|-----------------------------|--------------------------|
| 2018-2019 | 6            | 0                | 6                      | 361            | 244                | 20                   | 10                  | 635                      | 514                         | 121                      |
| 2019-2020 | 5            | 0                | 5                      | 195            | 135                | 20                   | 16                  | 366                      | 481                         | -115                     |
| 2020-2021 | 9            | 0                | 9                      | 528            | 288                | 52                   | 6                   | 874                      | 588                         | 286                      |
| 2021-2022 | 13           | 5                | 8                      | 568            | 414                | 54                   | 11                  | 1,047                    | 743                         | 304                      |
| 2022-2023 | 21           | 8                | 13                     | 277            | 514                | 54                   | 10                  | 855                      | 1,004                       | -149                     |
| Average   | 11           | 3                | 8                      | 386            | 319                | 40                   | 11                  | 755                      | 666                         | 89                       |